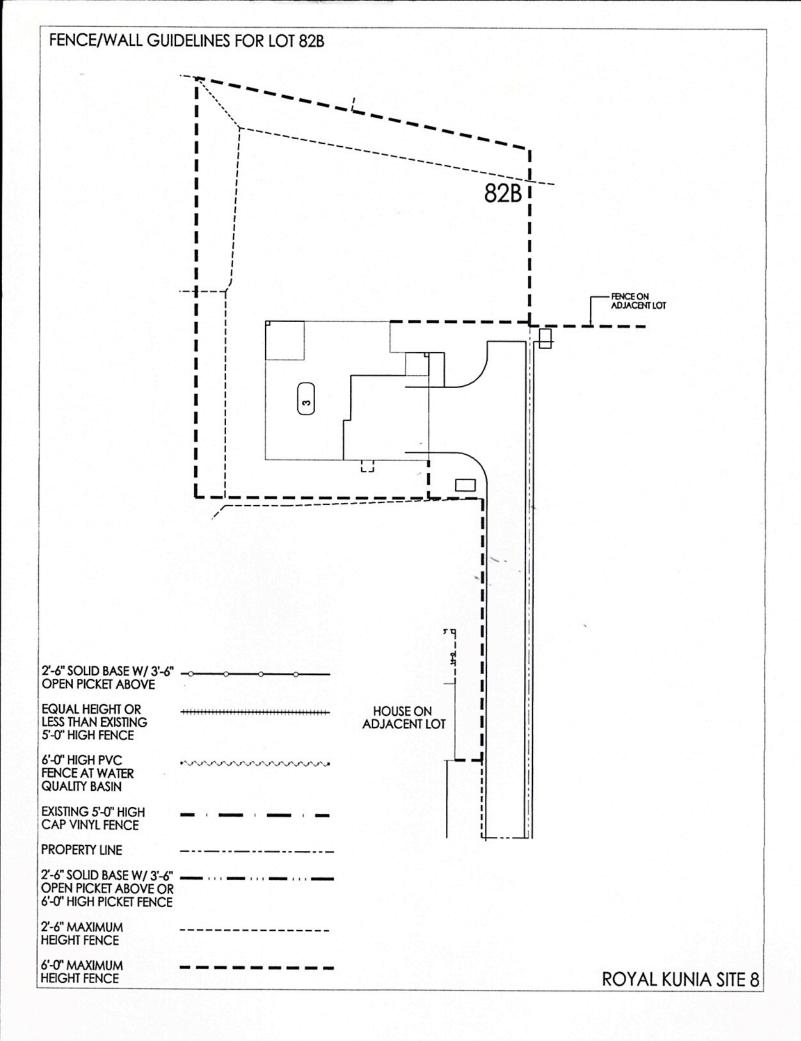

| FENCE/WALL GUIDELINES FOR LOT 25B                                                                             |  |
|---------------------------------------------------------------------------------------------------------------|--|
| 25B<br>25B<br>B<br>B<br>B<br>B<br>B<br>B<br>B<br>B<br>B<br>B<br>B<br>B<br>B<br>B<br>B<br>B                    |  |
| 2'-6" SOLID BASE W/ 3'-6"                                                                                     |  |
| LESS THAN EXISTING<br>5'-0" HIGH FENCE                                                                        |  |
| 6'-0" HIGH PVC<br>FENCE AT WATER<br>QUALITY BASIN                                                             |  |
| EXISTING 5'-0" HIGH CAP VINYL FENCE                                                                           |  |
| PROPERTY LINE                                                                                                 |  |
|                                                                                                               |  |
| OPEN PICKET ABOVE OR                                                                                          |  |
| 2'-6" SOLID BASE W/ 3'-6"<br>OPEN PICKET ABOVE OR<br>6'-0" HIGH PICKET FENCE<br>2'-6" MAXIMUM<br>HEIGHT FENCE |  |