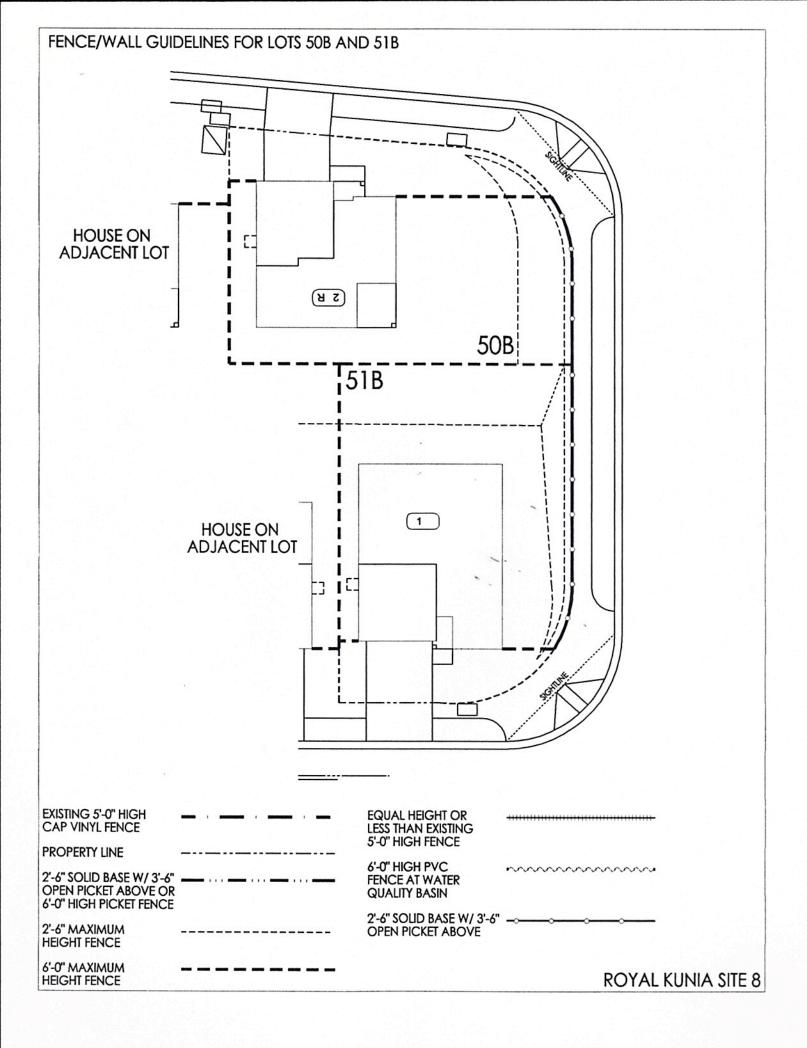

------------|-------|
| IF GRADE CONDITIONS                                                                                                                                       | -x-x-x-x-x- | EQUAL HEIGHT OR<br>LESS THAN EXISTING<br>5'-0" HIGH FENCE                    |       |
| ALLOW RETAINING WALL,<br>REFER TO SEC. 3, PARA. 2 OF<br>FENCE & WALL GUIDELINES                                                                           |             | 2'-6" SOLID BASE W/ 3'-6"<br>OPEN PICKET ABOVE OR<br>6'-0" HIGH PICKET FENCE |       |
| 2'-6" SOLID BASE W/ 3'-6"<br>OPEN PICKET ABOVE<br>IF GRADE CONDITIONS<br>ALLOW RETAINING WALL,<br>REFER TO SEC. 3, PARA, 3C OF<br>FENCE & WALL GUIDELINES | <b>oo</b>   | 6'-0" HIGH PVC FENCE<br>AT WATER QUALITY BASIN                               | ~~~~~ |



















## FENCE/WALL GUIDELINES FOR LUT 868







## FENCE/WALL GUIDELINES FOR LUT 938



| PROPERTY LINE -                                                                                                                                           |               | EXISTING 5'-0' HIGH<br>CAP VINYL FENCE                                       |                                         |
|-----------------------------------------------------------------------------------------------------------------------------------------------------------|---------------|------------------------------------------------------------------------------|-----------------------------------------|
| 6'-0" MAX. HT. FENCE