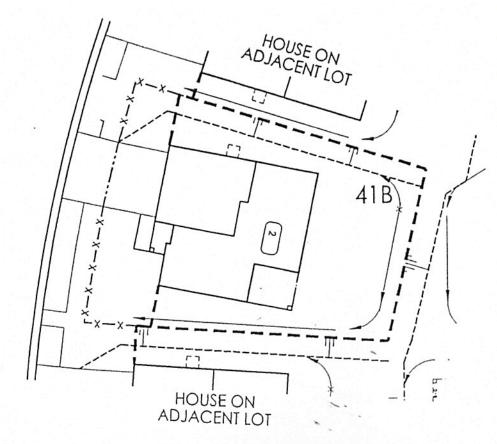

## FENCE/WALL GUIDELINES FON LOT 418

ROYAL KUNIA SITE 8

| PROPERTY UNE                                                                                                                                              |             | EXISTING 5'-0" HIGH<br>CAP VINYL FENCE                                       | · ·   |
|-----------------------------------------------------------------------------------------------------------------------------------------------------------|-------------|------------------------------------------------------------------------------|-------|
| IF GRADE CONDITIONS                                                                                                                                       | -x-x-x-x-x- | EQUAL HEIGHT OR<br>LESS THAN EXISTING<br>5'-0" HIGH FENCE                    |       |
| ALLOW RETAINING WALL,<br>REFER TO SEC. 3, PARA. 2 OF<br>FENCE & WALL GUIDELINES                                                                           |             | 2'-6" SOLID BASE W/ 3'-6"<br>OPEN PICKET ABOVE OR<br>6'-0" HIGH PICKET FENCE |       |
| 2'-6" SOLID BASE W/ 3'-6"<br>OPEN PICKET ABOVE<br>IF GRADE CONDITIONS<br>ALLOW RETAINING WALL,<br>REFER TO SEC. 3, PARA, 3C OF<br>FENCE & WALL GUIDELINES | <b>oo</b>   | 6'-0" HIGH PVC FENCE<br>AT WATER QUALITY BASIN                               | ~~~~~ |