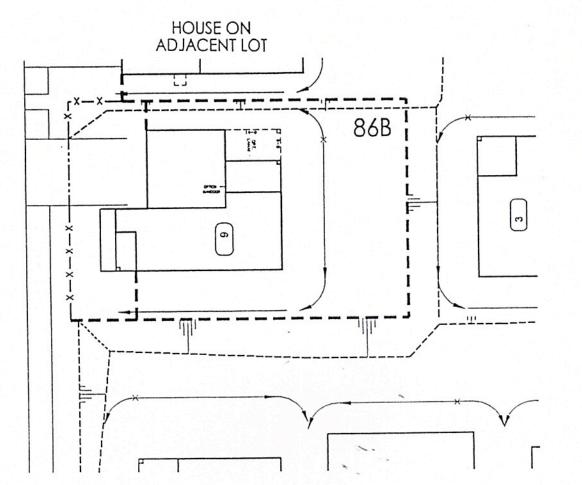

| -x-x-x-x-x- | EQUAL HEIGHT OR<br>LESS THAN EXISTING<br>5'-0" HIGH FENCE                    |       |
| ALLOW RETAINING WALL,<br>REFER TO SEC. 3, PARA. 2 OF<br>FENCE & WALL GUIDELINES                                                                           |             | 2'-6" SOLID BASE W/ 3'-6"<br>OPEN PICKET ABOVE OR<br>6'-0" HIGH PICKET FENCE |       |
| 2'-6" SOLID BASE W/ 3'-6"<br>OPEN PICKET ABOVE<br>IF GRADE CONDITIONS<br>ALLOW RETAINING WALL,<br>REFER TO SEC. 3, PARA, 3C OF<br>FENCE & WALL GUIDELINES | <b>oo</b>   | 6'-0" HIGH PVC FENCE<br>AT WATER QUALITY BASIN                               | ~~~~~ |



















## FENCE/WALL GUIDELINES FOR LUT 868







## FENCE/WALL GUIDELINES FOR LUT 938



| PROPERTY LINE -                                                                                                                                           |               | EXISTING 5'-0' HIGH<br>CAP VINYL FENCE                                       |                                         |
|-----------------------------------------------------------------------------------------------------------------------------------------------------------|---------------|------------------------------------------------------------------------------|-----------------------------------------|
| 6'-0" MAX. HT. FENCE                                                                                                                                      |