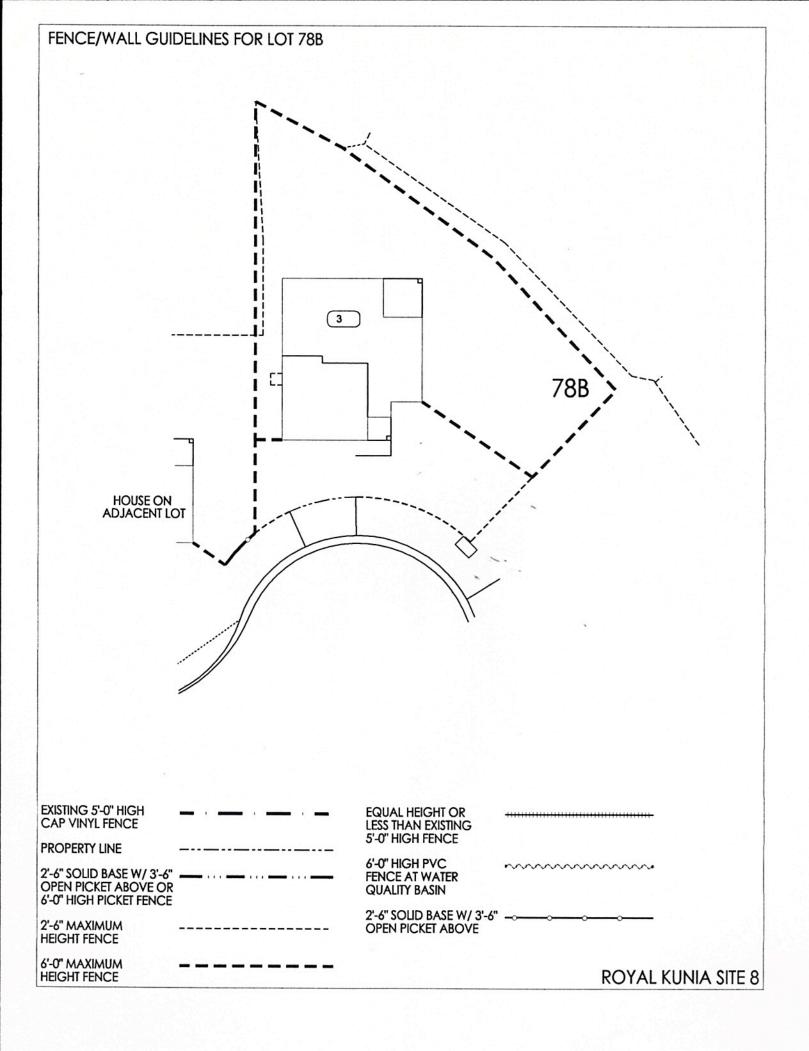

--|-------|
| IF GRADE CONDITIONS                                                                                                                                       | -x-x-x-x-x- | EQUAL HEIGHT OR<br>LESS THAN EXISTING<br>5'-0" HIGH FENCE                    |       |
| ALLOW RETAINING WALL,<br>REFER TO SEC. 3, PARA. 2 OF<br>FENCE & WALL GUIDELINES                                                                           |             | 2'-6" SOLID BASE W/ 3'-6"<br>OPEN PICKET ABOVE OR<br>6'-0" HIGH PICKET FENCE |       |
| 2'-6" SOLID BASE W/ 3'-6"<br>OPEN PICKET ABOVE<br>IF GRADE CONDITIONS<br>ALLOW RETAINING WALL,<br>REFER TO SEC. 3, PARA, 3C OF<br>FENCE & WALL GUIDELINES | <b>oo</b>   | 6'-0" HIGH PVC FENCE<br>AT WATER QUALITY BASIN                               | ~~~~~ |



















## FENCE/WALL GUIDELINES FOR LUT 868







## FENCE/WALL GUIDELINES FOR LUT 938



| PROPERTY LINE -                                                                                                                                           |               | EXISTING 5'-0' HIGH<br>CAP VINYL FENCE                                       |                                         |
|-----------------------------------------------------------------------------------------------------------------------------------------------------------|---------------|------------------------------------------------------------------------------|-----------------------------------------|
| 6'-0" MAX. HT. FENCE