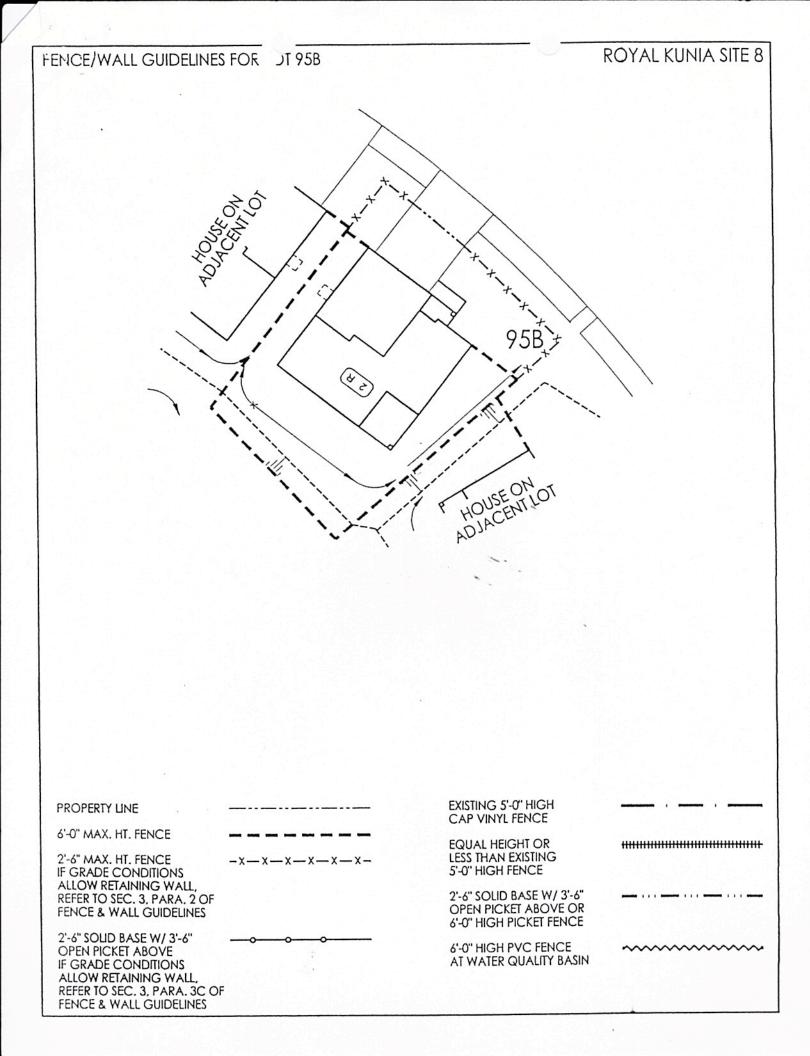

| -x-x-x-x-x-x- | LESS THAN EXISTING<br>5'-0" HIGH FENCE                                       |                                         |
| ALLOW RETAINING WALL,<br>REFER TO SEC. 3, PARA. 2 OF<br>FENCE & WALL GUIDELINES                                                                           |               | 2'-6" SOLID BASE W/ 3'-6"<br>OPEN PICKET ABOVE OR<br>6'-0" HIGH PICKET FENCE | <u> </u>                                |
| 2'-6" SOLID BASE W/ 3'-6"<br>OPEN PICKET ABOVE<br>IF GRADE CONDITIONS<br>ALLOW RETAINING WALL,<br>REFER TO SEC. 3, PARA. 3C OF<br>FENCE & WALL GUIDELINES | <b>00</b>     | 6'-0" HIGH PVC FENCE<br>AT WATER QUALITY BASIN                               | ~~~~~~                                  |