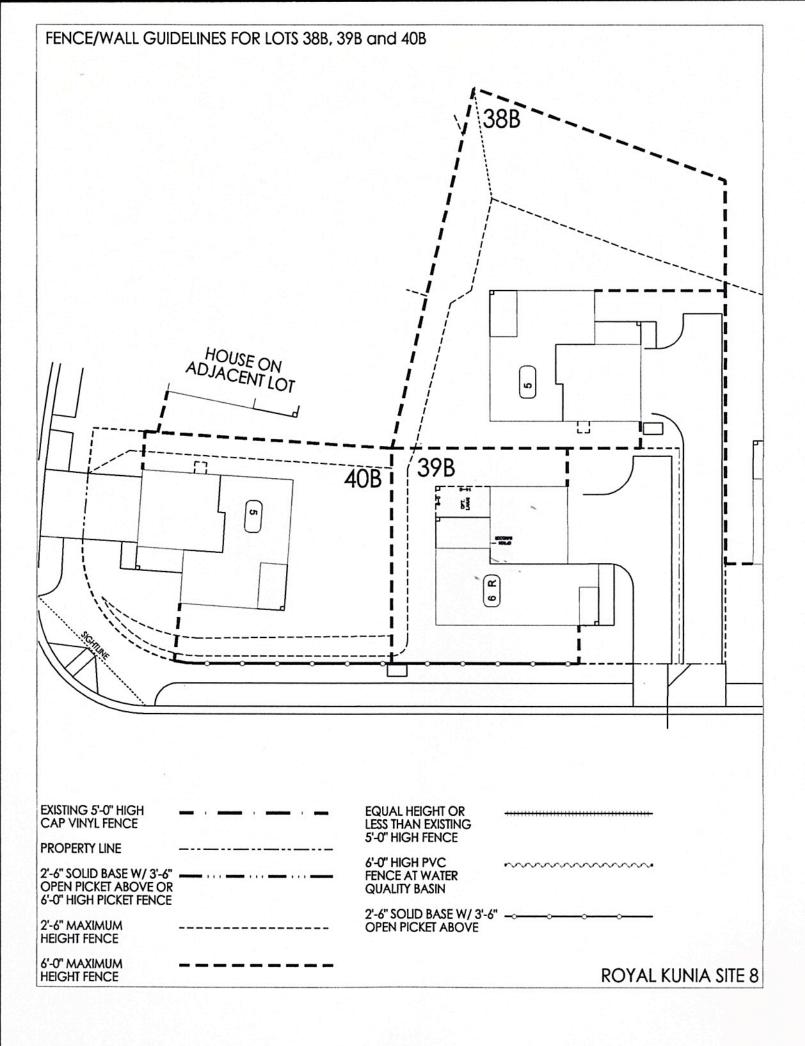

r>5'-0" HIGH FENCE                                                                        |  |
| 6'-0" HIGH PVC<br>FENCE AT WATER<br>QUALITY BASIN                                                             |  |
| EXISTING 5'-0" HIGH CAP VINYL FENCE                                                                           |  |
| PROPERTY LINE                                                                                                 |  |
|                                                                                                               |  |
| OPEN PICKET ABOVE OR                                                                                          |  |
| 2'-6" SOLID BASE W/ 3'-6"<br>OPEN PICKET ABOVE OR<br>6'-0" HIGH PICKET FENCE<br>2'-6" MAXIMUM<br>HEIGHT FENCE |  |





## FENCE/WALL GUIDELINES FON LOT 418

ROYAL KUNIA SITE 8



| PROPERTY UNE                                                                                                                                              |             | EXISTING 5'-0" HIGH<br>CAP VINYL FENCE                                       | · ·   |
|-----------------------------------------------------------------------------------------------------------------------------------------------------------|-------------|------------------------------------------------------------------------------|-------|
| IF GRADE CONDITIONS                                                                                                                                       | -x-x-x-x-x- | EQUAL HEIGHT OR<br>LESS THAN EXISTING<br>5'-0" H