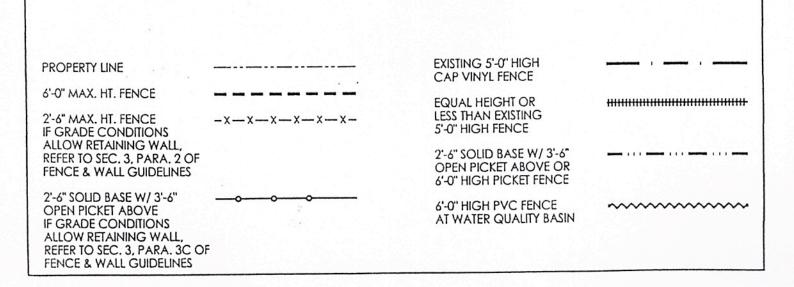

## FENCE/WALL GUIDELINES FON LOT 418

ROYAL KUNIA SITE 8

| PROPERTY UNE                                                                                                                                              |             | EXISTING 5'-0" HIGH<br>CAP VINYL FENCE                                       | · ·   |
|-----------------------------------------------------------------------------------------------------------------------------------------------------------|-------------|------------------------------------------------------------------------------|-------|
| IF GRADE CONDITIONS                                                                                                                                       | -x-x-x-x-x- | EQUAL HEIGHT OR<br>LESS THAN EXISTING<br>5'-0" HIGH FENCE                    |       |
| ALLOW RETAINING WALL,<br>REFER TO SEC. 3, PARA. 2 OF<br>FENCE & WALL GUIDELINES                                                                           |             | 2'-6" SOLID BASE W/ 3'-6"<br>OPEN PICKET ABOVE OR<br>6'-0" HIGH PICKET FENCE |       |
| 2'-6" SOLID BASE W/ 3'-6"<br>OPEN PICKET ABOVE<br>IF GRADE CONDITIONS<br>ALLOW RETAINING WALL,<br>REFER TO SEC. 3, PARA, 3C OF<br>FENCE & WALL GUIDELINES | <b>oo</b>   | 6'-0" HIGH PVC FENCE<br>AT WATER QUALITY BASIN                               | ~~~~~ |

## FENCE/WALL GUIDELINES FOR LUT 938

| PROPERTY LINE -                                                                                                                                           |               | EXISTING 5'-0' HIGH<br>CAP VINYL FENCE                                       |                                         |
|-----------------------------------------------------------------------------------------------------------------------------------------------------------|---------------|------------------------------------------------------------------------------|-----------------------------------------|
| 6'-0" MAX. HT. FENCE                                                                                                                                      |               | EQUAL HEIGHT OR                                                              | +++++++++++++++++++++++++++++++++++++++ |
| IF GRADE CONDITIONS                                                                                                                                       | -x-x-x-x-x-x- | LESS THAN EXISTING<br>5'-0" HIGH FENCE                                       |                                         |
| ALLOW RETAINING WALL,<br>REFER TO SEC. 3, PARA. 2 OF<br>FENCE & WALL GUIDELINES                                                                           |               | 2'-6" SOLID BASE W/ 3'-6"<br>OPEN PICKET ABOVE OR<br>6'-0" HIGH PICKET FENCE | <u> </u>                                |
| 2'-6" SOLID BASE W/ 3'-6"<br>OPEN PICKET ABOVE<br>IF GRADE CONDITIONS<br>ALLOW RETAINING WALL,<br>REFER TO SEC. 3, PARA. 3C OF<br>FENCE & WALL GUIDELINES | <b>00</b>     | 6'-0" HIGH PVC FENCE<br>AT WATER QUALITY BASIN                               | ~~~~~~                                  |