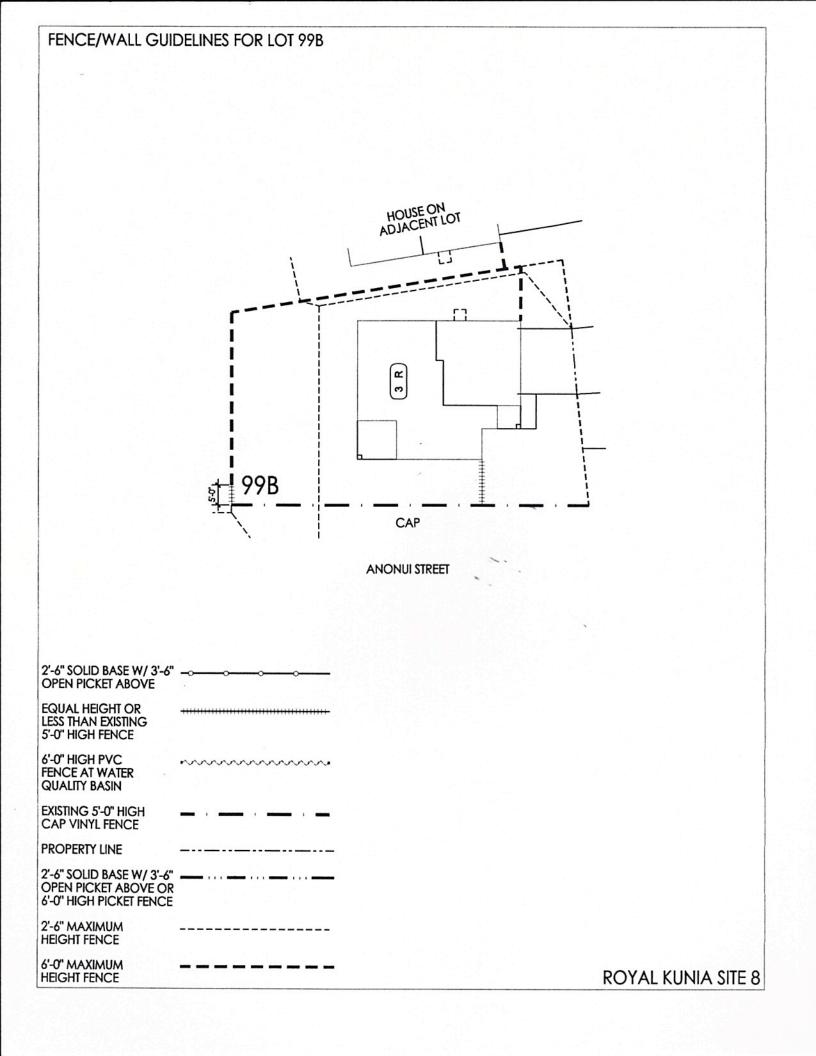

| -x-x-x-x-x-x- | LESS THAN EXISTING<br>5'-0" HIGH FENCE                                       |                                         |
| ALLOW RETAINING WALL,<br>REFER TO SEC. 3, PARA. 2 OF<br>FENCE & WALL GUIDELINES                                                                           |               | 2'-6" SOLID BASE W/ 3'-6"<br>OPEN PICKET ABOVE OR<br>6'-0" HIGH PICKET FENCE | <u> </u>                                |
| 2'-6" SOLID BASE W/ 3'-6"<br>OPEN PICKET ABOVE<br>IF GRADE CONDITIONS<br>ALLOW RETAINING WALL,<br>REFER TO SEC. 3, PARA. 3C OF<br>FENCE & WALL GUIDELINES | <b>00</b>     | 6'-0" HIGH PVC FENCE<br>AT WATER QUALITY BASIN                               | ~~~~~~                                  |