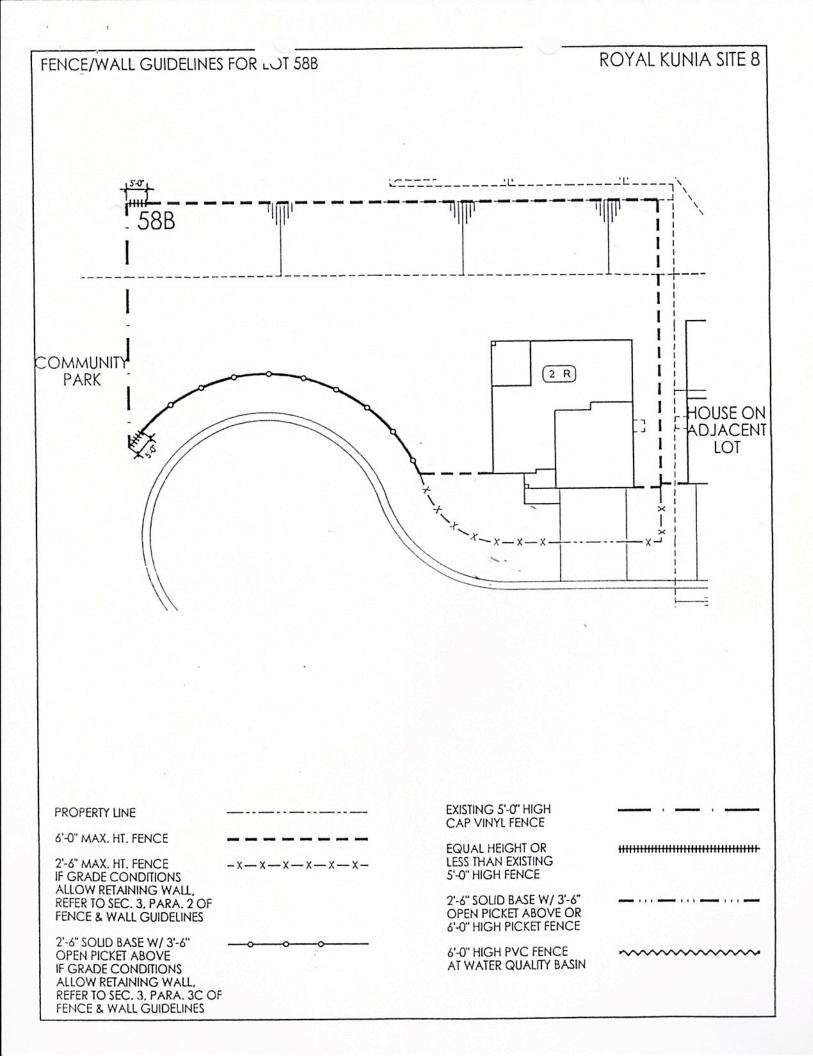

----------|-------|
| IF GRADE CONDITIONS                                                                                                                                       | -x-x-x-x-x- | EQUAL HEIGHT OR<br>LESS THAN EXISTING<br>5'-0" HIGH FENCE                    |       |
| ALLOW RETAINING WALL,<br>REFER TO SEC. 3, PARA. 2 OF<br>FENCE & WALL GUIDELINES                                                                           |             | 2'-6" SOLID BASE W/ 3'-6"<br>OPEN PICKET ABOVE OR<br>6'-0" HIGH PICKET FENCE |       |
| 2'-6" SOLID BASE W/ 3'-6"<br>OPEN PICKET ABOVE<br>IF GRADE CONDITIONS<br>ALLOW RETAINING WALL,<br>REFER TO SEC. 3, PARA, 3C OF<br>FENCE & WALL GUIDELINES | <b>oo</b>   | 6'-0" HIGH PVC FENCE<br>AT WATER QUALITY BASIN                               | ~~~~~ |



















## FENCE/WALL GUIDELINES FOR LUT 868







## FENCE/WALL GUIDELINES FOR LUT 938



| PROPERTY LINE -                                                                                                                                           |               | EXISTING 5'-0' HIGH<br>CAP VINYL FENCE                                       |                                         |
|-----------------------------------------------------------------------------------------------------------------------------------------------------------|---------------|------------------------------------------------------------------------------|-----------------------------------------|
| 6'-0" MAX. HT. FENCE