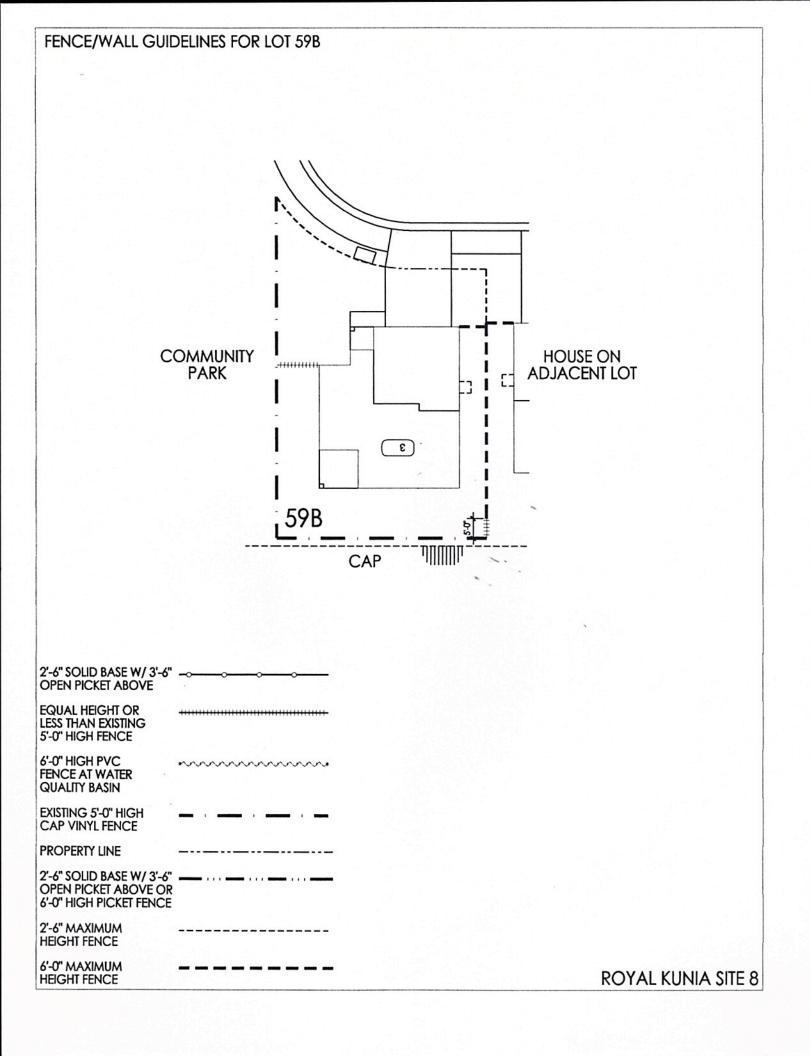

--------|-------|
| IF GRADE CONDITIONS                                                                                                                                       | -x-x-x-x-x- | EQUAL HEIGHT OR<br>LESS THAN EXISTING<br>5'-0" HIGH FENCE                    |       |
| ALLOW RETAINING WALL,<br>REFER TO SEC. 3, PARA. 2 OF<br>FENCE & WALL GUIDELINES                                                                           |             | 2'-6" SOLID BASE W/ 3'-6"<br>OPEN PICKET ABOVE OR<br>6'-0" HIGH PICKET FENCE |       |
| 2'-6" SOLID BASE W/ 3'-6"<br>OPEN PICKET ABOVE<br>IF GRADE CONDITIONS<br>ALLOW RETAINING WALL,<br>REFER TO SEC. 3, PARA, 3C OF<br>FENCE & WALL GUIDELINES | <b>oo</b>   | 6'-0" HIGH PVC FENCE<br>AT WATER QUALITY BASIN                               | ~~~~~ |



















## FENCE/WALL GUIDELINES FOR LUT 868







## FENCE/WALL GUIDELINES FOR LUT 938



| PROPERTY LINE -                                                                                                                                           |               | EXISTING 5'-0' HIGH<br>CAP VINYL FENCE                                       |                                         |
|-----------------------------------------------------------------------------------------------------------------------------------------------------------|---------------|------------------------------------------------------------------------------|-----------------------------------------|
| 6'-0" MAX. HT. FENCE