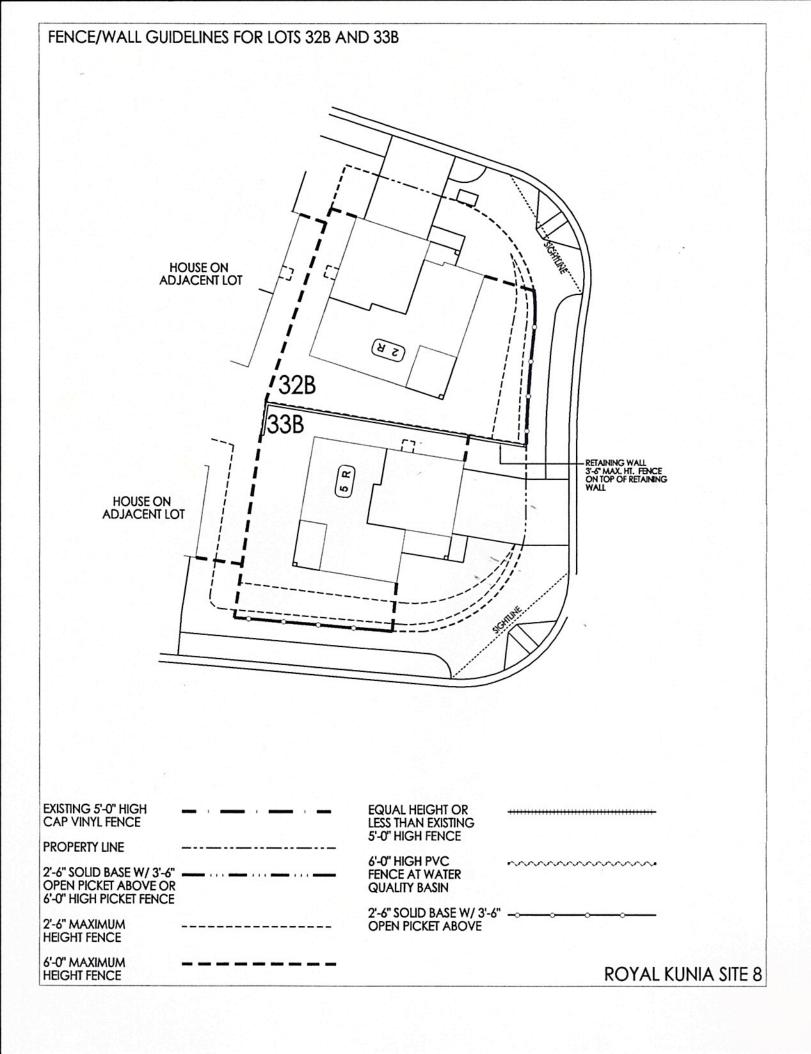

<br>5'-0" HIGH FENCE                                                                        |  |
| 6'-0" HIGH PVC<br>FENCE AT WATER<br>QUALITY BASIN                                                             |  |
| EXISTING 5'-0" HIGH CAP VINYL FENCE                                                                           |  |
| PROPERTY LINE                                                                                                 |  |
|                                                                                                               |  |
| OPEN PICKET ABOVE OR                                                                                          |  |
| 2'-6" SOLID BASE W/ 3'-6"<br>OPEN PICKET ABOVE OR<br>6'-0" HIGH PICKET FENCE<br>2'-6" MAXIMUM<br>HEIGHT FENCE |  |





## FENCE/WALL GUIDELINES FON LOT 418

ROYAL KUNIA SITE 8



| PROPERTY UNE                                                                                                                                              |             | EXISTING 5'-0" HIGH<br>CAP VINYL FENCE                                       | · ·   |
|-----------------------------------------------------------------------------------------------------------------------------------------------------------|-------------|------------------------------------------------------------------------------|-------|
| IF GRADE CONDITIONS                                                                                                                                       | -x-x-x-x-x- | EQUAL HEIGHT OR<br>LESS THAN EXISTING<br>5'-0"