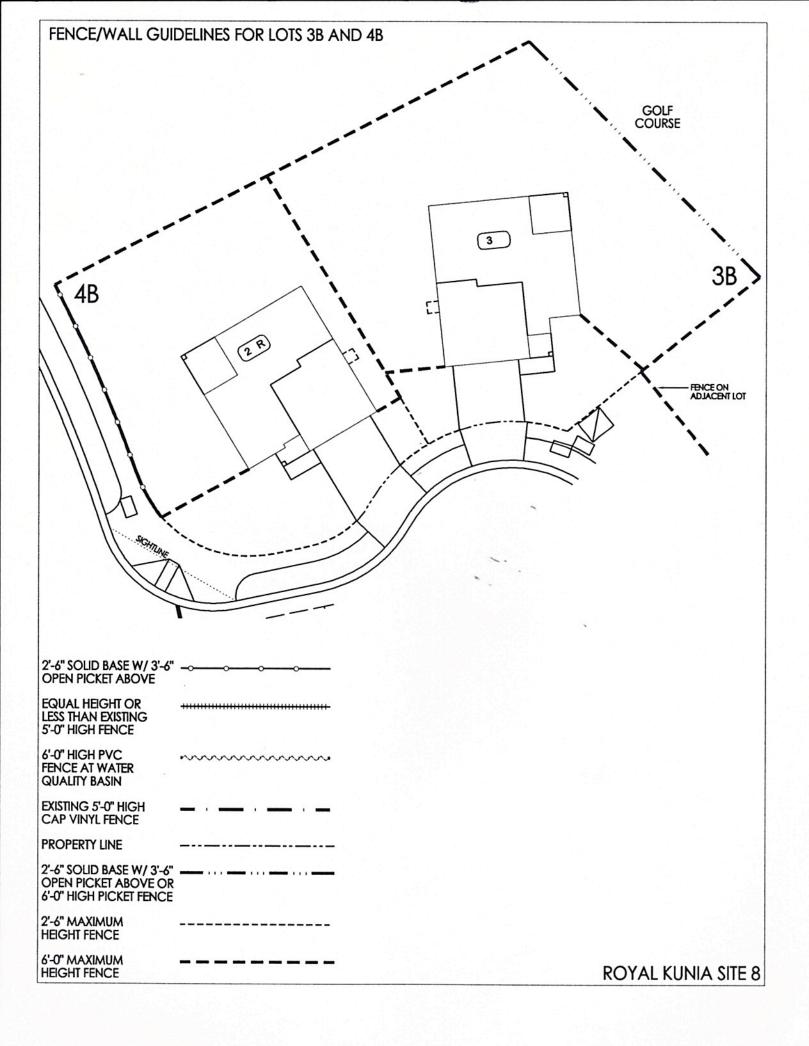

| FENCE/WALL GUIDELINES FOR LOT 25B                                                                             |  |
|---------------------------------------------------------------------------------------------------------------|--|
| 25B<br>25B<br>B<br>B<br>B<br>B<br>B<br>B<br>B<br>B<br>B<br>B<br>B<br>B<br>B<br>B<br>B<br>B                    |  |
| 2'-6" SOLID BASE W/ 3'-6"                                                                                     |  |
| LESS THAN EXISTING<br>5'-0" HIGH FENCE                                                                        |  |
| 6'-0" HIGH PVC<br>FENCE AT WATER<br>QUALITY BASIN                                                             |  |
| EXISTING 5'-0" HIGH CAP VINYL FENCE