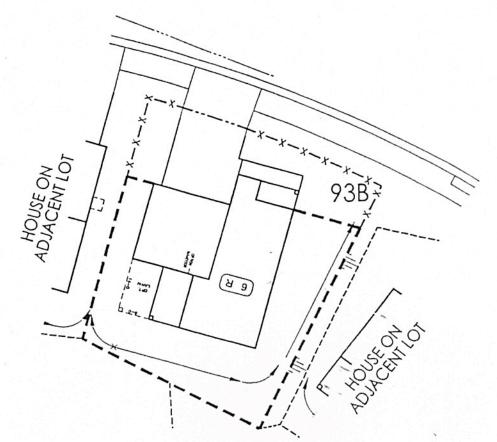

## FENCE/WALL GUIDELINES FOR LUT 938

| PROPERTY LINE -                                                                                                                                           |               | EXISTING 5'-0' HIGH<br>CAP VINYL FENCE                                       |                                         |
|-----------------------------------------------------------------------------------------------------------------------------------------------------------|---------------|------------------------------------------------------------------------------|-----------------------------------------|
| 6'-0" MAX. HT. FENCE                                                                                                                                      |               | EQUAL HEIGHT OR                                                              | +++++++++++++++++++++++++++++++++++++++ |
| IF GRADE CONDITIONS                                                                                                                                       | -x-x-x-x-x-x- | LESS THAN EXISTING<br>5'-0" HIGH FENCE                                       |                                         |
| ALLOW RETAINING WALL,<br>REFER TO SEC. 3, PARA. 2 OF<br>FENCE & WALL GUIDELINES                                                                           |               | 2'-6" SOLID BASE W/ 3'-6"<br>OPEN PICKET ABOVE OR<br>6'-0" HIGH PICKET FENCE | <u> </u>                                |
| 2'-6" SOLID BASE W/ 3'-6"<br>OPEN PICKET ABOVE<br>IF GRADE CONDITIONS<br>ALLOW RETAINING WALL,<br>REFER TO SEC. 3, PARA. 3C OF<br>FENCE & WALL GUIDELINES | <b>00</b>     | 6'-0" HIGH PVC FENCE<br>AT WATER QUALITY BASIN                               | ~~~~~~                                  |