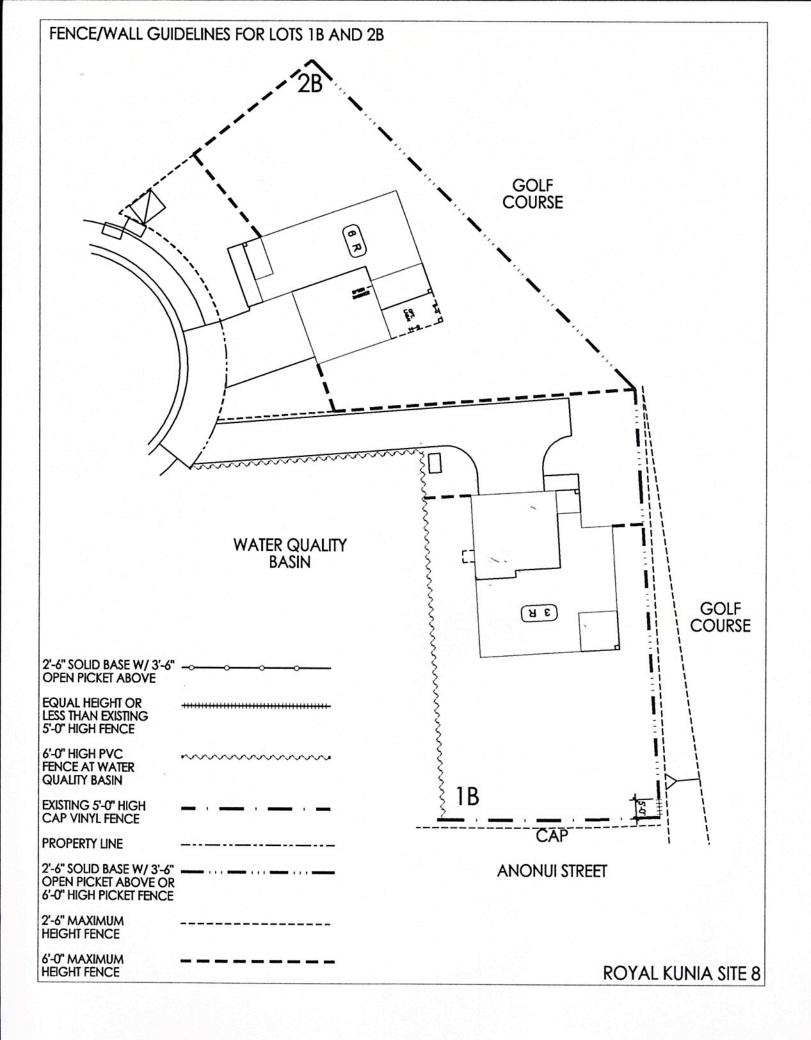

| FENCE/WALL GUIDELINES FOR LOT 25B                                                                             |  |
|---------------------------------------------------------------------------------------------------------------|--|
| 25B<br>25B<br>B<br>B<br>B<br>B<br>B<br>B<br>B<br>B<br>B<br>B<br>B<br>B<br>B<br>B<br>B<br>B                    |  |
| 2'-6" SOLID BASE W/ 3'-6"                                                                                     |  |
| LESS THAN EXISTING<br>5'-0" HIGH FENCE                                                                        |  |
| 6'-0" HIGH PVC<br>FENCE AT WATER<br>QUALITY BASIN                                                             |  |
| EXISTING 5'-0" HIGH CAP VINYL FENCE