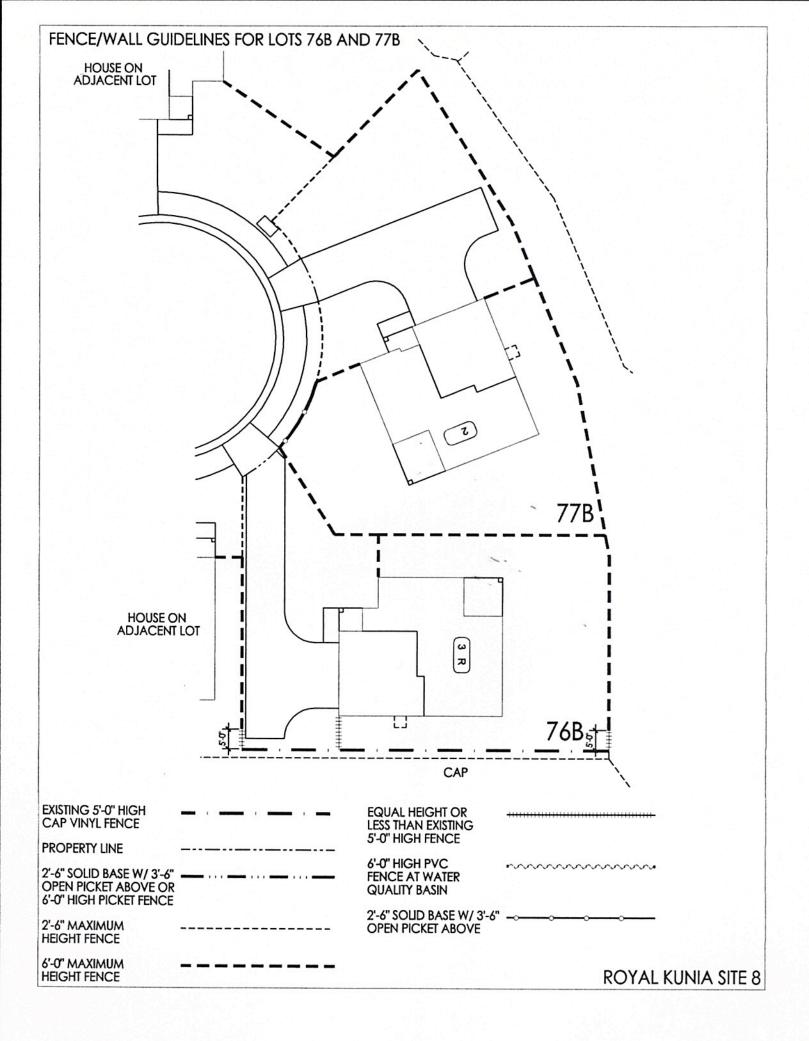

----|-------|
| IF GRADE CONDITIONS                                                                                                                                       | -x-x-x-x-x- | EQUAL HEIGHT OR<br>LESS THAN EXISTING<br>5'-0" HIGH FENCE                    |       |
| ALLOW RETAINING WALL,<br>REFER TO SEC. 3, PARA. 2 OF<br>FENCE & WALL GUIDELINES                                                                           |             | 2'-6" SOLID BASE W/ 3'-6"<br>OPEN PICKET ABOVE OR<br>6'-0" HIGH PICKET FENCE |       |
| 2'-6" SOLID BASE W/ 3'-6"<br>OPEN PICKET ABOVE<br>IF GRADE CONDITIONS<br>ALLOW RETAINING WALL,<br>REFER TO SEC. 3, PARA, 3C OF<br>FENCE & WALL GUIDELINES | <b>oo</b>   | 6'-0" HIGH PVC FENCE<br>AT WATER QUALITY BASIN                               | ~~~~~ |



















## FENCE/WALL GUIDELINES FOR LUT 868







## FENCE/WALL GUIDELINES FOR LUT 938



| PROPERTY LINE -                                                                                                                                           |               | EXISTING 5'-0' HIGH<br>CAP VINYL FENCE                                       |                                         |
|-----------------------------------------------------------------------------------------------------------------------------------------------------------|---------------|------------------------------------------------------------------------------|-----------------------------------------|
| 6'-0" MAX. HT. FENCE