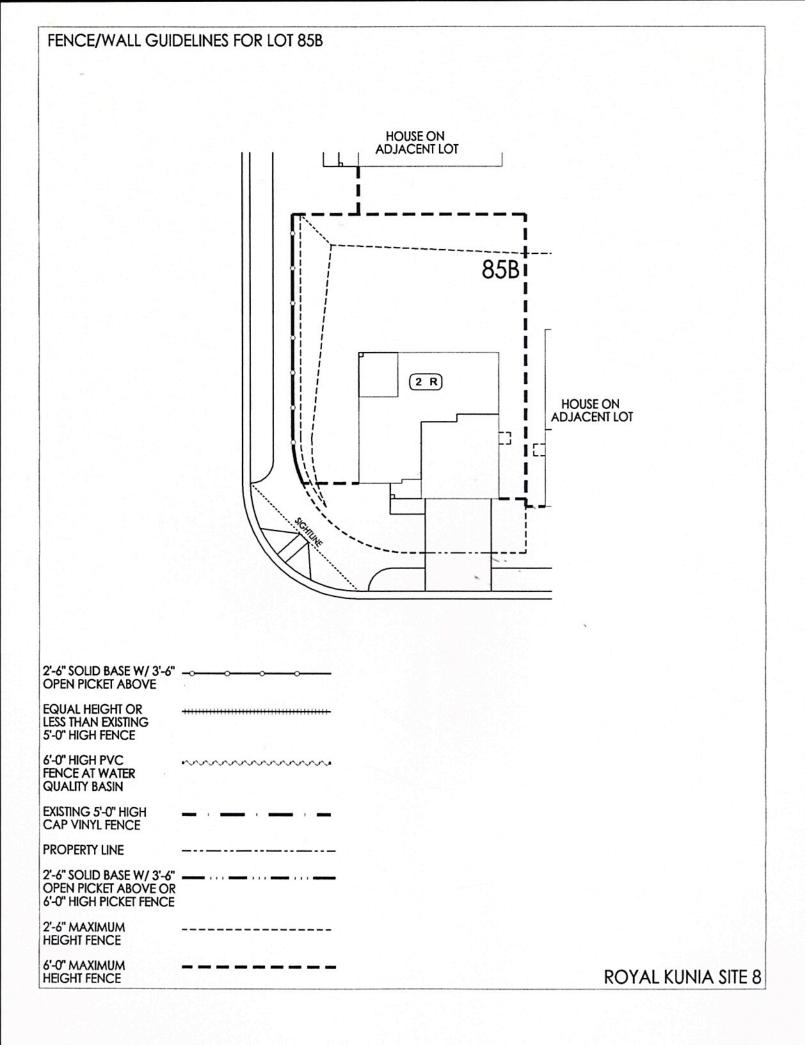

| FENCE/WALL GUIDELINES FOR LOT 25B                                                                             |  |
|---------------------------------------------------------------------------------------------------------------|--|
| 25B<br>25B<br>B<br>B<br>B<br>B<br>B<br>B<br>B<br>B<br>B<br>B<br>B<br>B<br>B<br>B<br>B<br>B                    |  |
| 2'-6" SOLID BASE W/ 3'-6"                                                                                     |  |
| LESS THAN EXISTING<br>5'-0" HIGH FENCE                                                                        |  |
| 6'-0" HIGH PVC<br>FENCE AT WATER<br>QUALITY BASIN                                                             |  |
| EXISTING 5'-0" HIGH CAP VINYL FENCE                                                                           |  |
| PROPERTY LINE                                                                                                 |  |
|                                                                                                               |  |
| OPEN PICKET ABOVE OR                                                                                          |  |
| 2'-6" SOLID BASE W/ 3'-6"<br>OPEN PICKET ABOVE OR<br>6'-0" HIGH PICKET FENCE<br>2'-6" MAXIMUM<br>HEIGHT FENCE |  |