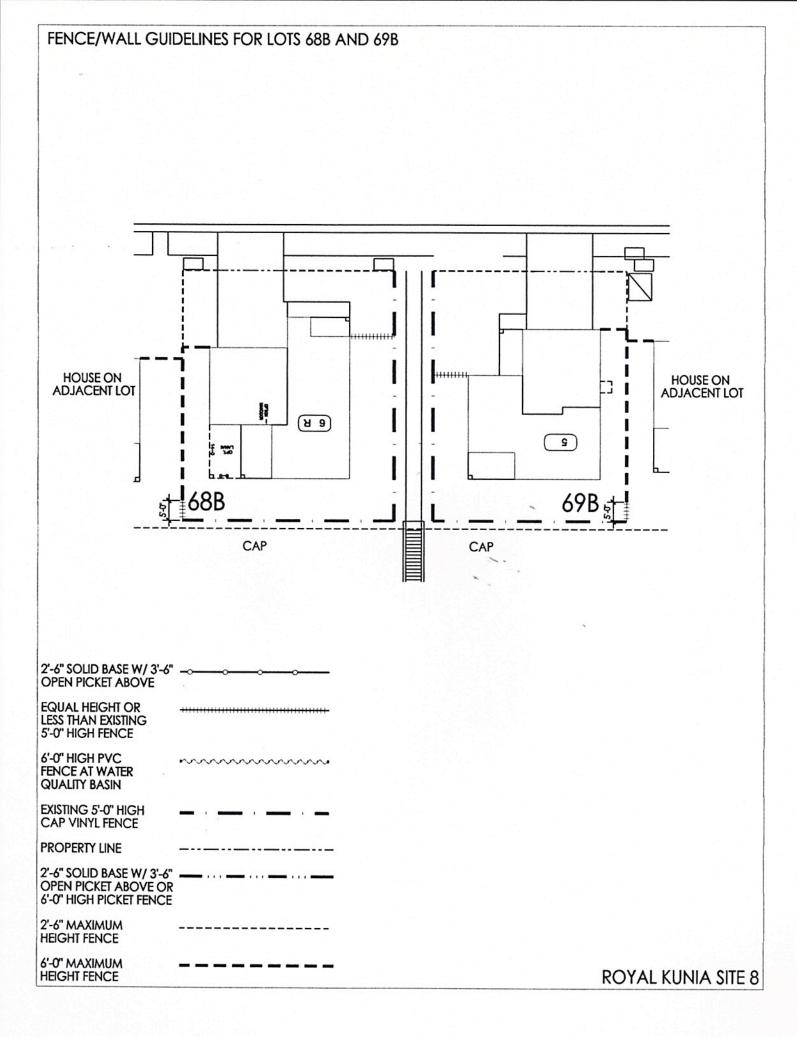

------|-------|
| IF GRADE CONDITIONS                                                                                                                                       | -x-x-x-x-x- | EQUAL HEIGHT OR<br>LESS THAN EXISTING<br>5'-0" HIGH FENCE                    |       |
| ALLOW RETAINING WALL,<br>REFER TO SEC. 3, PARA. 2 OF<br>FENCE & WALL GUIDELINES                                                                           |             | 2'-6" SOLID BASE W/ 3'-6"<br>OPEN PICKET ABOVE OR<br>6'-0" HIGH PICKET FENCE |       |
| 2'-6" SOLID BASE W/ 3'-6"<br>OPEN PICKET ABOVE<br>IF GRADE CONDITIONS<br>ALLOW RETAINING WALL,<br>REFER TO SEC. 3, PARA, 3C OF<br>FENCE & WALL GUIDELINES | <b>oo</b>   | 6'-0" HIGH PVC FENCE<br>AT WATER QUALITY BASIN                               | ~~~~~ |



















## FENCE/WALL GUIDELINES FOR LUT 868







## FENCE/WALL GUIDELINES FOR LUT 938



| PROPERTY LINE -                                                                                                                                           |               | EXISTING 5'-0' HIGH<br>CAP VINYL FENCE                                       |                                         |
|-----------------------------------------------------------------------------------------------------------------------------------------------------------|---------------|------------------------------------------------------------------------------|-----------------------------------------|
| 6'-0" MAX. HT. FENCE