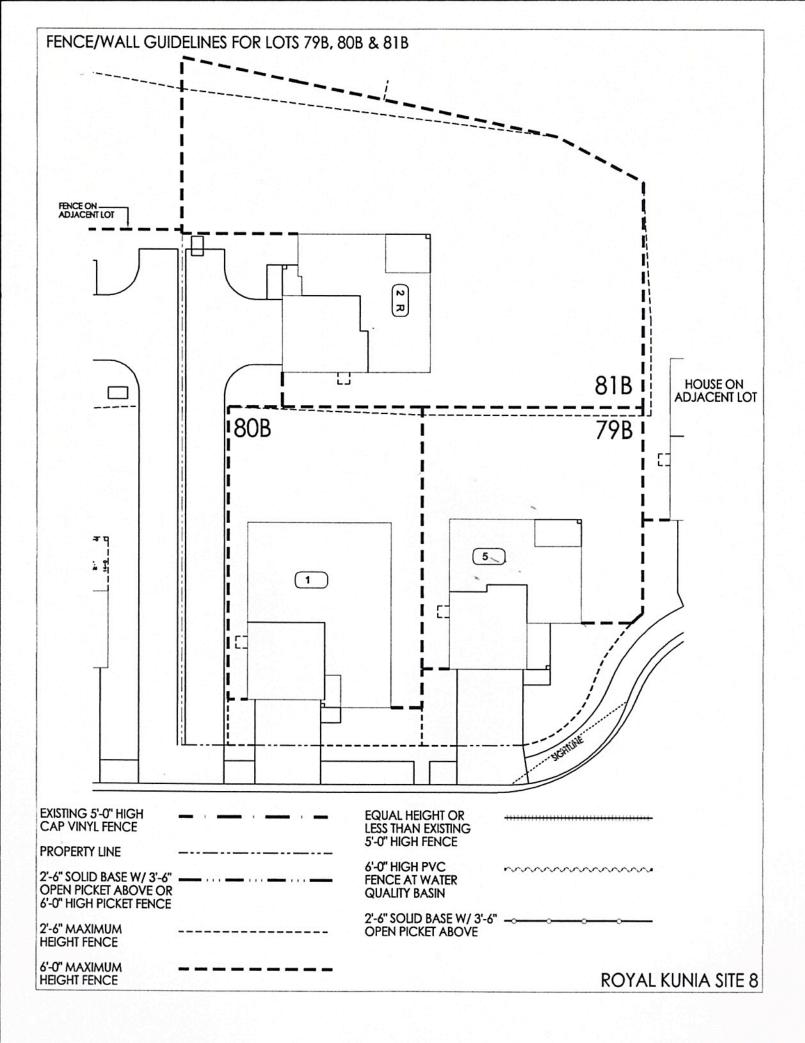

|-------|
| IF GRADE CONDITIONS                                                                                                                                       | -x-x-x-x-x- | EQUAL HEIGHT OR<br>LESS THAN EXISTING<br>5'-0" HIGH FENCE                    |       |
| ALLOW RETAINING WALL,<br>REFER TO SEC. 3, PARA. 2 OF<br>FENCE & WALL GUIDELINES                                                                           |             | 2'-6" SOLID BASE W/ 3'-6"<br>OPEN PICKET ABOVE OR<br>6'-0" HIGH PICKET FENCE |       |
| 2'-6" SOLID BASE W/ 3'-6"<br>OPEN PICKET ABOVE<br>IF GRADE CONDITIONS<br>ALLOW RETAINING WALL,<br>REFER TO SEC. 3, PARA, 3C OF<br>FENCE & WALL GUIDELINES | <b>oo</b>   | 6'-0" HIGH PVC FENCE<br>AT WATER QUALITY BASIN                               | ~~~~~ |



















## FENCE/WALL GUIDELINES FOR LUT 868







## FENCE/WALL GUIDELINES FOR LUT 938



| PROPERTY LINE -                                                                                                                                           |               | EXISTING 5'-0' HIGH<br>CAP VINYL FENCE                                       |                                         |
|-----------------------------------------------------------------------------------------------------------------------------------------------------------|---------------|------------------------------------------------------------------------------|-----------------------------------------|
| 6'-0" MAX. HT. FENCE