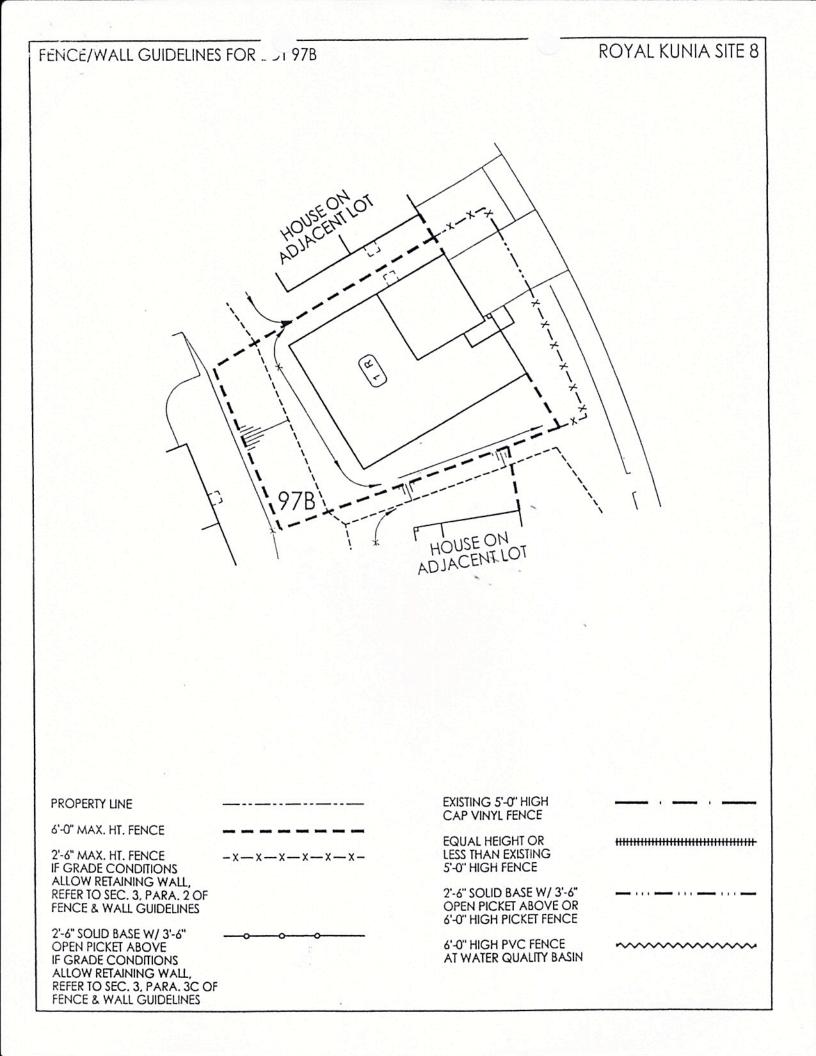

| -x-x-x-x-x-x- | LESS THAN EXISTING<br>5'-0" HIGH FENCE                                       |                                         |
| ALLOW RETAINING WALL,<br>REFER TO SEC. 3, PARA. 2 OF<br>FENCE & WALL GUIDELINES                                                                           |               | 2'-6" SOLID BASE W/ 3'-6"<br>OPEN PICKET ABOVE OR<br>6'-0" HIGH PICKET FENCE | <u> </u>                                |
| 2'-6" SOLID BASE W/ 3'-6"<br>OPEN PICKET ABOVE<br>IF GRADE CONDITIONS<br>ALLOW RETAINING WALL,<br>REFER TO SEC. 3, PARA. 3C OF<br>FENCE & WALL GUIDELINES | <b>00</b>     | 6'-0" HIGH PVC FENCE<br>AT WATER QUALITY BASIN                               | ~~~~~~                                  |