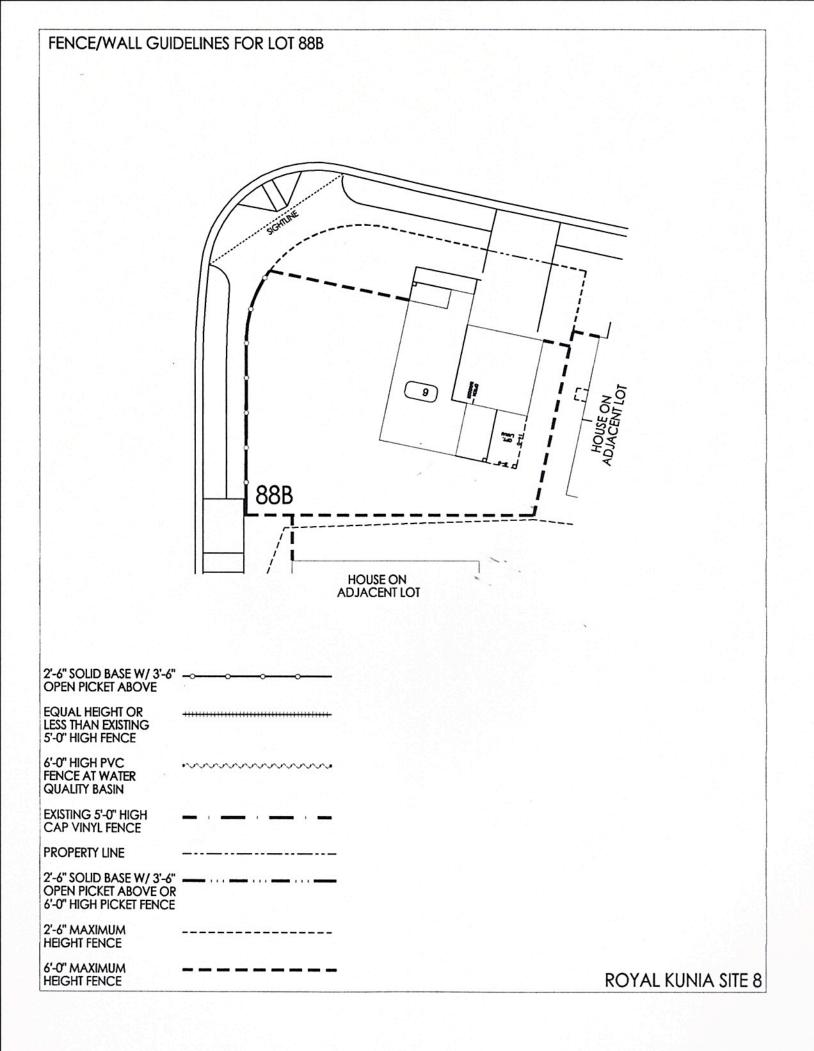

| -x-x-x-x-x- | EQUAL HEIGHT OR<br>LESS THAN EXISTING<br>5'-0" HIGH FENCE                    |       |
| ALLOW RETAINING WALL,<br>REFER TO SEC. 3, PARA. 2 OF<br>FENCE & WALL GUIDELINES                                                                           |             | 2'-6" SOLID BASE W/ 3'-6"<br>OPEN PICKET ABOVE OR<br>6'-0" HIGH PICKET FENCE |       |
| 2'-6" SOLID BASE W/ 3'-6"<br>OPEN PICKET ABOVE<br>IF GRADE CONDITIONS<br>ALLOW RETAINING WALL,<br>REFER TO SEC. 3, PARA, 3C OF<br>FENCE & WALL GUIDELINES | <b>oo</b>   | 6'-0" HIGH PVC FENCE<br>AT WATER QUALITY BASIN                               | ~~~~~ |



















## FENCE/WALL GUIDELINES FOR LUT 868







## FENCE/WALL GUIDELINES FOR LUT 938



| PROPERTY LINE -                                                                                                                                           |               | EXISTING 5'-0' HIGH<br>CAP VINYL FENCE                                       |                                         |
|-----------------------------------------------------------------------------------------------------------------------------------------------------------|---------------|------------------------------------------------------------------------------|-----------------------------------------|
| 6'-0" MAX. HT. FENCE                                                                                                                                      |